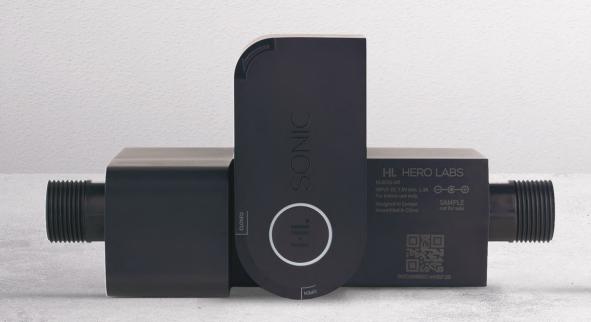

#### **Right at home**

Sonic works with almost all standard plumbing configurations, and the compact, rugged form factor fits easily into tight spaces like wall cavities.

Sonic works with almost all standard plumbing configurations, supports up to 10 bar, and the compact, rugged form-factor fits easily into tight spaces like wall cavities to make installation a breeze.