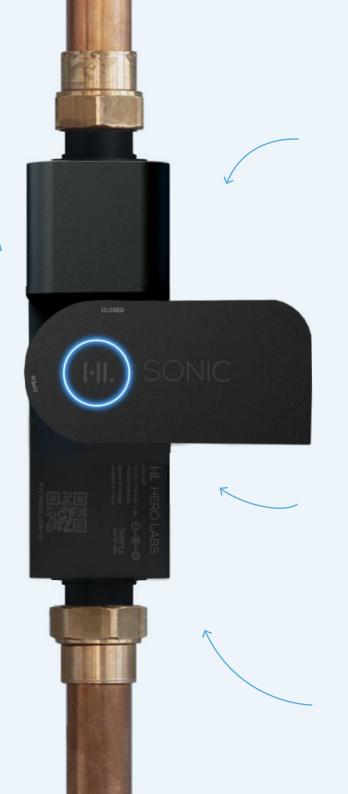

#### **Right at home**

Sonic works with almost all standard plumbing configurations, and the compact, rugged form factor fits easily into tight spaces like wall cavities.

Sonic works with almost all standard plumbing configurations, supports up to 10 bar, and the compact, rugged form-factor fits easily into tight spaces like wall cavities to make installation a breeze.