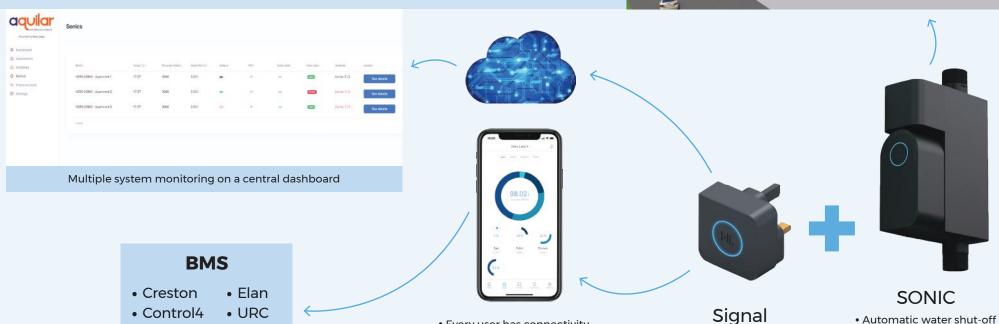

# Every monitoring need in one place for all properties and businesses

#### All systems monitored centrally

- Water usage
- Water leaks
- Water pressure
- Water temperature
- Low battery warning
- Subscription options available

• RTI

• API

#### **Smart and green**

- Protects an entire property from a single point
- Ultrasonic flow-meter
- Integrated shut-off valve
- Temperature sensor
- Pressure sensor
- Machine learning to categorise water usage
- Battery powered
- Not reliant on Wifi at the point of installation

• Every user has connectivity

• Real-time notifications

to their own SONIC system

Loud internal sounder

• Bright LED status indicator

WRAS Approved

• 2-year battery life