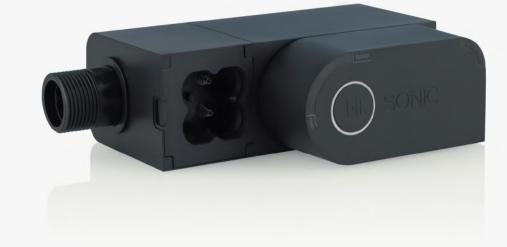

#### **Right at home**

Sonic works with almost all standard plumbing configurations, and the compact, rugged form factor fits easily into tight spaces like wall cavities.

Sonic works with almost all standard plumbing configurations, supports up to 10 bar, and the compact, rugged form-factor fits easily into tight spaces like wall cavities to make installation a breeze.