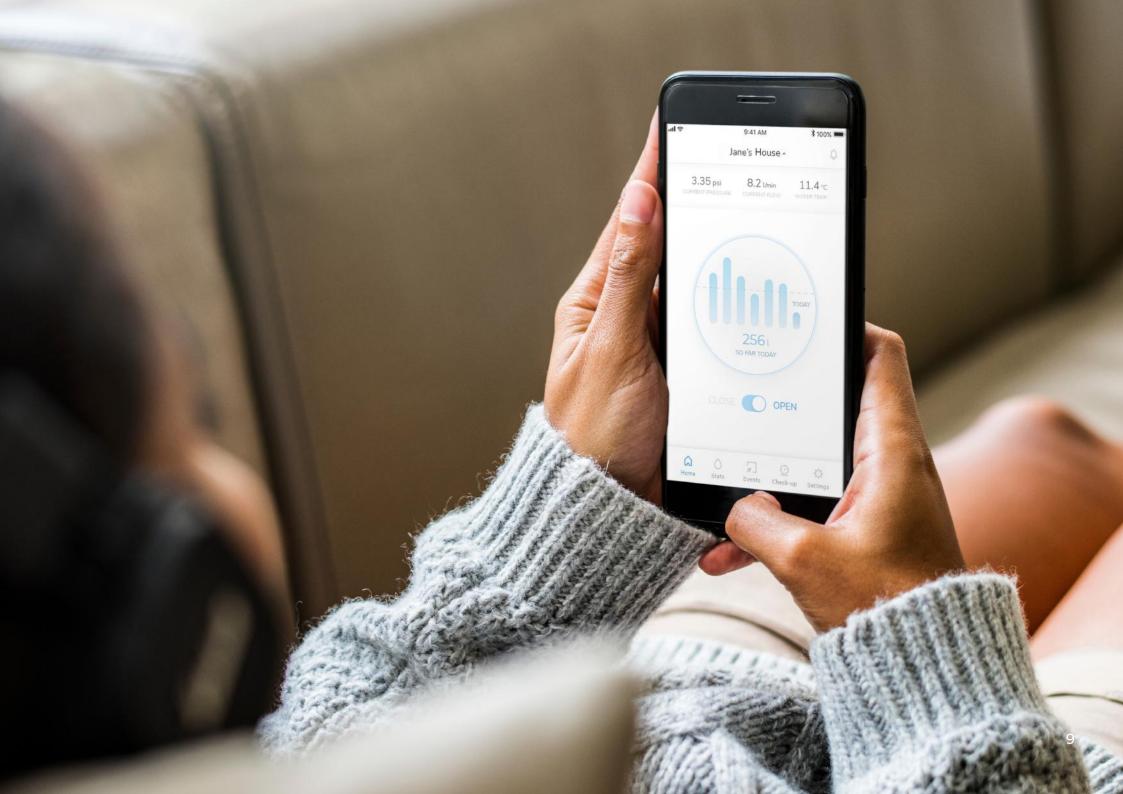

# Home is where the smart is

Check up on your home from anywhere in the world, with full manual control and real-time alerts for suspected leaks or unusual water patterns.

Or, set up smart, automatic actions and just relax - the choice is yours.

Going off the grid for a while? You can even nominate a friend or family member to receive alerts with Circle of Trust.