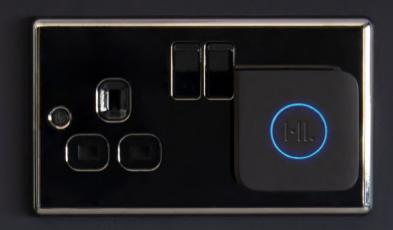

### Give me a sign

Signal provides instant alerts if something is amiss, with a loud built-in sounder and bright LED status indicator.

It also houses class-leading wireless technology that allows Sonic to work almost anywhere, regardless of WiFi coverage or power sockets, for ultimate flexibility.

## No power socket? No problem.

Sonic's flexible power plan means it's always got your back.

Go completely wireless with up to 2 years of operation from 4 x AA lithium batteries or run from the mains with the safety of battery backup if the power goes out.