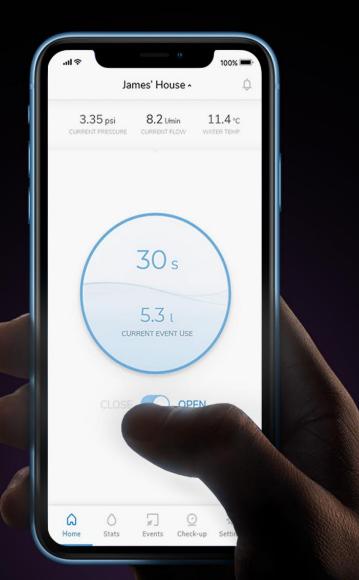

# Home is where the smart is

Check up on your home from anywhere in the world, with full manual control and real-time alerts for suspected leaks or unusual water patterns.

Or, set up smart, automatic actions and just relax - the choice is yours.

Going off the grid for a while? You can even nominate a friend or family member to receive alerts with Circle of Trust.