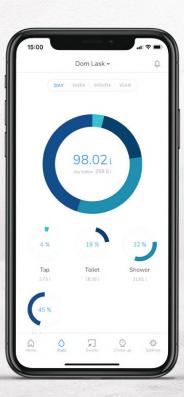

#### **Signatures**

Sonic's even smart enough to recognise standard appliances and break your water usage down into different categories, helping you save money and protect the planet too.

# Signatures\*

Our cutting-edge machine learning algorithm doesn't just detect leaks - it can recognise an ever-growing list of household appliances from their unique 'Signatures', too.

Take control of your water use with insights, analytics and custom alerts.

Sonic gradually gets smarter over time as it learns your habits and schedule.

\*Platform subscription required