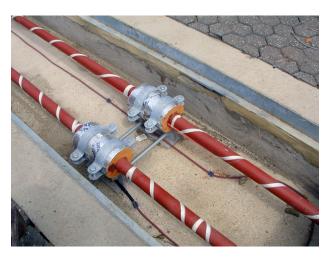

TraceTek TT5000 cable clipped to the base of the concrete trench close to the pipe, prior to the insulation been fitted.

TraceTek TT5000 cable can be seen positioned below the pipes

- Unit 30, Lawson Hunt Industrial Park,