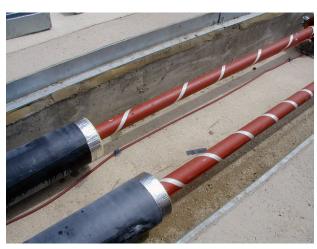

TraceTek TT5000 cable clipped to the base of the concrete trench close to the pipe, prior to the insulation been fitted.

TraceTek TT5000 cable can be seen positioned below the pipes

- Unit 30, Lawson Hunt Industrial Park,