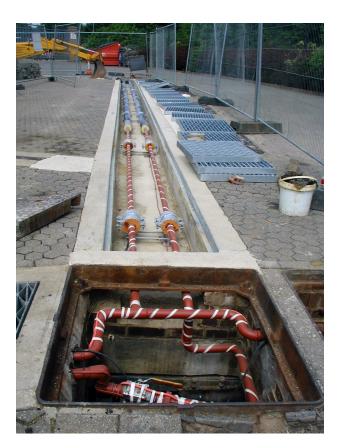

## **Below Ground Trench Application**

## TraceTek TT5000

The TraceTek TT5000 sensing cable installed within a concrete trench adjacent to diesel fuel pipes leading from an external above ground storage tank provides early warning to alert the building owners of a small fuel leak before it becomes an environmental or safety concern.

TraceTek Leak Detection and Locating Systems can monitor miles of single wall buried pipelines for fuel leaks, provide a precise location of a small developing leak, close valves before it becomes catastrophic, and interface with a pipeline monitoring system or BMS.