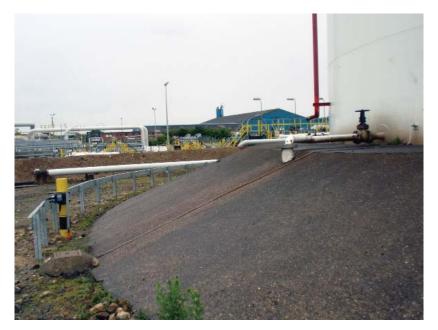

## Liquid Hydrocarbon Fuel Oil Leak Detection TraceTek TT-FFS

**Product:** TraceTek TT-FFS

**Application:** Fast Fuel Sensors installed within an earth bund to detect overfills, leaks from flanges and

side connections and drain line leaks

Site: UK

TT-FFS-100-3-L attached to the base of a post within the bunded area around the base of the tanks. Exe junction box housing terminals for the connection of the FFS sensor.

+44 (0) 1403 216100

info@aquilar.co.uk