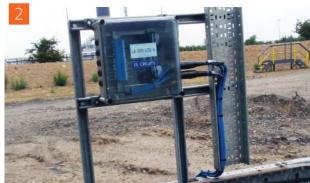

Site: UK

TT-FFS-100-3-L attached to the base of a post within the bunded area around the base of the tanks. Exe junction box housing terminals for the connection of the FFS sensor.

+44 (0) 1403 216100

info@aquilar.co.uk