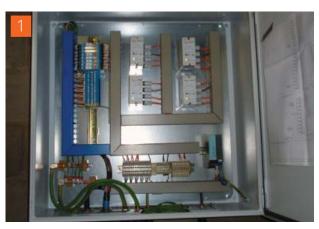

www.aquilar.co.uk

1) 4 x TTC-1 controller with MTL 7767+ Zener barriers. 2) wired to junction boxes with branch connectors local to the tanks proving a centralised monitoring system.