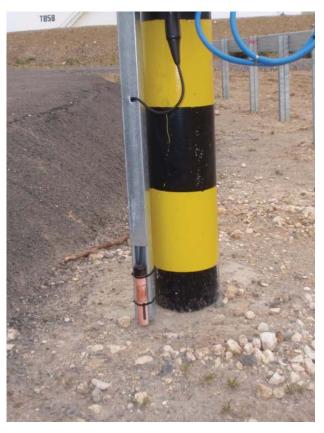

Site: UK

TT-FFS-100-3-L attached to the base of a post within the bunded area around the base of the tanks. Exe junction box housing terminals for the connection of the FFS sensor.

+44 (0) 1403 216100

info@aquilar.co.uk